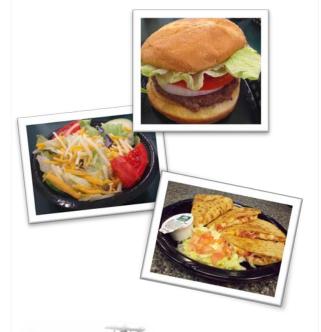

2 eggs, 1 pancake, biscuit & gravy, ham, bacon or sausage, and hash browns

beginning 10:30 am daily

| Lana | nnc  |
|------|------|
| Sand | 1162 |
|      |      |

| <u>Sanawicnes</u>               |           |            |      |
|---------------------------------|-----------|------------|------|
| Grilled cheese                  | 2.50      | with ham   | 4.00 |
| BLT bacon, lettuce & tomato     |           |            | 3.75 |
| Ham or Turkey                   |           |            | 4.75 |
| Club                            |           |            | 5.00 |
| Chicken grilled breast or fri   | ied chick | en tenders | 5.25 |
| Rueben                          |           |            | 5.50 |
| Philly Steak                    |           |            | 5.75 |
|                                 |           |            |      |
| Burgers, Dogs, & Tenders Combos |           |            |      |

| served with fries or onions rings and regular drink |              |                       |      |
|-----------------------------------------------------|--------------|-----------------------|------|
| Hamburger                                           | 6.00         | with cheese           | 6.50 |
| Patty melt Swiss and American, g                    | rilled onic  | ons on rye            | 7.00 |
| Mushroom Swiss, grilled onions,                     | , mushroo    | ms on Kaiser          | 7.50 |
| Western jalapenos, BBQ sauce, on                    | nion ring, p | pepper jack on Kaiser | 7.50 |
| Jumbo hot dog                                       |              |                       | 4.00 |
| Chicken tender basket                               |              |                       | 5.00 |

# Salad & Soup

| <u> </u> |                 |                 |           |
|----------|-----------------|-----------------|-----------|
|          | Salad           | side 3.00       | chef 6.00 |
|          | Grilled chicker | n salad         | 6.00      |
|          | Soup or Chili k | oowl (seasonal) | 4.00      |
|          | Soup cup & ½    | Sandwich        | 5.25      |
|          |                 |                 |           |