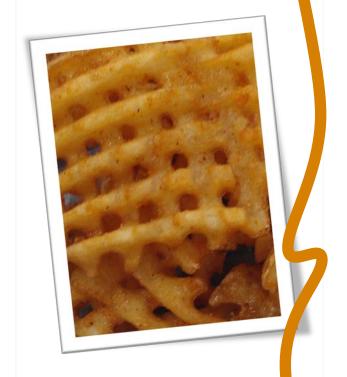

# **Sides**

| <u>51465</u>             |      |
|--------------------------|------|
| Potato chips             | 1.00 |
| Fries, regular or waffle | 2.00 |
| Onion rings              | 2.00 |
|                          |      |