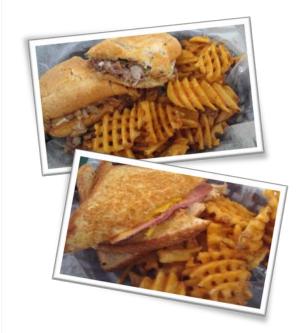

2 eggs, 1 pancake, biscuit & gravy, ham, bacon or sausage, and hash browns

beginning 10:30 am daily

| Lana | nnc  |
|------|------|
| Sand | 1162 |
|      |      |

| <u>Sanawicnes</u>               |           |            |      |
|---------------------------------|-----------|------------|------|
| Grilled cheese                  | 2.50      | with ham   | 4.00 |
| BLT bacon, lettuce & tomato     |           |            | 3.75 |
| Ham or Turkey                   |           |            | 4.75 |
| Club                            |           |            | 5.00 |
| Chicken grilled breast or fri   | ied chick | en tenders | 5.25 |
| Rueben                          |           |            | 5.50 |
| Philly Steak                    |           |            | 5.75 |
|                                 |           |            |      |
| Burgers, Dogs, & Tenders Combos |           |            |      |

## Panini, Wrap. & Quesadilla

| Turkey club panini             | 5.00 |
|--------------------------------|------|
| Smoked ham & swiss panini      | 5.00 |
| Grilled wrap, steak or chicken | 5.50 |
| Chicken Quesadilla             | 5.50 |
|                                |      |

# **Sides**

| <u>51465</u>             |      |
|--------------------------|------|
| Potato chips             | 1.00 |
| Fries, regular or waffle | 2.00 |
| Onion rings              | 2.00 |
|                          |      |